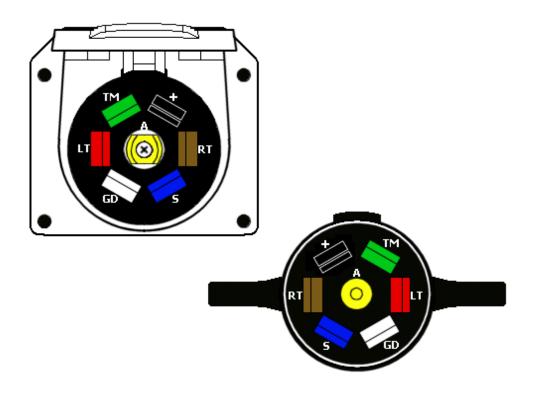

## 7 Way Plug Wiring Diagram

Standard Wiring\*

| Post | Purpose                 | Wire Color |
|------|-------------------------|------------|
| TM   | Park Light              | Green      |
| (+)  | Battery Feed            | Black      |
| RT   | Right Turn/Brake Light  | Brown      |
| LT   | Left Turn/Brake Light   | Red        |
| S    | Trailer Electric Brakes | Blue       |
| GD   | Ground                  | White      |
| A    | Accessory               | Yellow     |

This is the most common (Standard) wiring scheme for RV Plugs and the one used by major auto manufacturers today.

copyright © 2001, Country Trailer Sales All Rights Reserved

<sup>\*</sup> Always test wires for function and wire accordingly. This wiring scheme is for reference only.